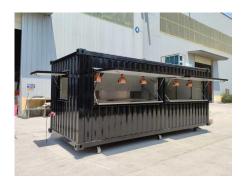

# **CB545 Shipping Container**

# **Specification**

| Model:               | CB545                                                                                                                                                                           |
|----------------------|---------------------------------------------------------------------------------------------------------------------------------------------------------------------------------|
| Dimensions:          | 545*210*215cm                                                                                                                                                                   |
| Color:               | Black                                                                                                                                                                           |
| Window:              | Concession windows, with gas struts                                                                                                                                             |
| Electrical:          | 220V/50HZ                                                                                                                                                                       |
| Material:            | Frame: Galvanized steel Exterior wall: Corrugated steel Insulation: 40mm insulation Interior wall: XPS Workbench: 201 stainless steel Floor: Non-slip aluminium checkered floor |
| Electrical System:   | 230V electrical circuit for sockets & appliances 380V electrical circuit for the dish washer Circuit breaker 220V power sockets 380V generator receptacles Electrical wires     |
| Lighting:            | Interior lighting units 10 ceiling lights 6 pendant lights                                                                                                                      |
| Accessory            | Casters Drop down folding concession shelves Air conditioner Stainless steel air conditioner cage Vent fan Door stop                                                            |
| Water Supply System: | Water pump 25L food-grade clean water tanks 25L food-grade waste wastewater tanks Water hookups for the dish washer                                                             |

| Water Sink Kits:   | 2 compartment water sinks Commercial faucet for cold & hot water Floor drain                                                                                        |
|--------------------|---------------------------------------------------------------------------------------------------------------------------------------------------------------------|
| Kitchen Equipment: | Stainless steel workbenches, with backsplash Stainless steel sliding cabinets Electric Bain Marie Dish washer Pull-out trash bins 1.5m stainless steel exhaust hood |
| Warranty:          | 1 year warranty for free                                                                                                                                            |

### **Details**

- Front - - Side - - Side -

- Front - - Side - - Rear -

- Casters - - Interior- - Appliances -

- Interior - - Ventilation - - Plumbing -