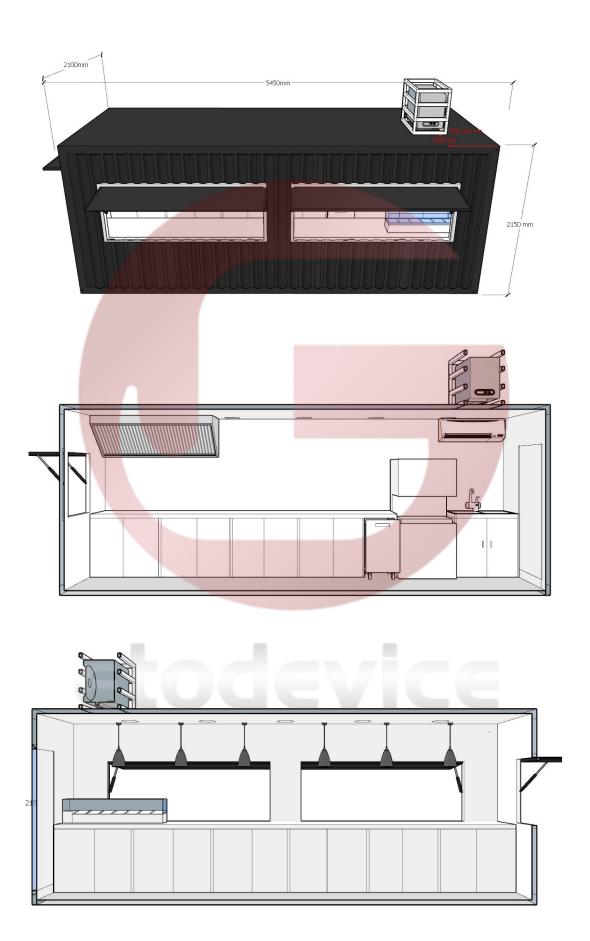

# Design

# **Specification**

| Model:               | CB545                                                                                                                                                                           |
|----------------------|---------------------------------------------------------------------------------------------------------------------------------------------------------------------------------|
| Dimensions:          | 545*210*215cm                                                                                                                                                                   |
| Color:               | Black                                                                                                                                                                           |
| Window:              | Concession windows, with gas struts                                                                                                                                             |
| Electrical:          | 220V/50HZ                                                                                                                                                                       |
| Material:            | Frame: Galvanized steel Exterior wall: Corrugated steel Insulation: 40mm insulation Interior wall: XPS Workbench: 201 stainless steel Floor: Non-slip aluminium checkered floor |
| Electrical System:   | 230V electrical circuit for sockets & appliances 380V electrical circuit for the dish washer Circuit breaker 220V power sockets 380V generator receptacles Electrical wires     |
| Lighting:            | Interior lighting units 10 ceiling lights 6 pendant lights                                                                                                                      |
| Accessory            | Casters Drop down folding concession shelves Air conditioner Stainless steel air conditioner cage Vent fan Door stop                                                            |
| Water Supply System: | Water pump 25L food-grade clean water tanks 25L food-grade waste wastewater tanks Water hookups for the dish washer                                                             |

| Water Sink Kits:   | 2 compartment water sinks Commercial faucet for cold & hot water Floor drain                                                                                        |
|--------------------|---------------------------------------------------------------------------------------------------------------------------------------------------------------------|
| Kitchen Equipment: | Stainless steel workbenches, with backsplash Stainless steel sliding cabinets Electric Bain Marie Dish washer Pull-out trash bins 1.5m stainless steel exhaust hood |
| Warranty:          | 1 year warranty for free                                                                                                                                            |