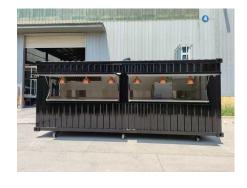

# **CB545 Shipping Container**

# **Specification**

| Model:               | CB545                                                                                                                                                                           |
|----------------------|---------------------------------------------------------------------------------------------------------------------------------------------------------------------------------|
| Dimensions:          | 545*210*215cm                                                                                                                                                                   |
| Color:               | Black                                                                                                                                                                           |
| Window:              | Concession windows, with gas struts                                                                                                                                             |
| Electrical:          | 220V/50HZ                                                                                                                                                                       |
| Material:            | Frame: Galvanized steel Exterior wall: Corrugated steel Insulation: 40mm insulation Interior wall: XPS Workbench: 201 stainless steel Floor: Non-slip aluminium checkered floor |
| Electrical System:   | 230V electrical circuit for sockets & appliances 380V electrical circuit for the dish washer Circuit breaker 220V power sockets 380V generator receptacles Electrical wires     |
| Lighting:            | Interior lighting units 10 ceiling lights 6 pendant lights                                                                                                                      |
| Accessory            | Casters Drop down folding concession shelves Air conditioner Stainless steel air conditioner cage Vent fan Door stop                                                            |
| Water Supply System: | Water pump 25L food-grade clean water tanks 25L food-grade waste wastewater tanks Water hookups for the dish washer                                                             |

| Water Sink Kits:   | 2 compartment water sinks Commercial faucet for cold & hot water Floor drain                                                                                        |
|--------------------|---------------------------------------------------------------------------------------------------------------------------------------------------------------------|
| Kitchen Equipment: | Stainless steel workbenches, with backsplash Stainless steel sliding cabinets Electric Bain Marie Dish washer Pull-out trash bins 1.5m stainless steel exhaust hood |
| Warranty:          | 1 year warranty for free                                                                                                                                            |

### **Details**

- Front - - Side - - Side -

- Front - - Side - - Rear -

- Casters - - Interior- - Appliances -

- Interior - - Ventilation - - Plumbing -