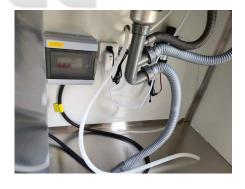

# **Specification**

| Model:               | CB545                                                                                                                                                                           |
|----------------------|---------------------------------------------------------------------------------------------------------------------------------------------------------------------------------|
| Dimensions:          | 545*210*215cm                                                                                                                                                                   |
| Color:               | Black                                                                                                                                                                           |
| Window:              | Concession windows, with gas struts                                                                                                                                             |
| Electrical:          | 220V/50HZ                                                                                                                                                                       |
| Material:            | Frame: Galvanized steel Exterior wall: Corrugated steel Insulation: 40mm insulation Interior wall: XPS Workbench: 201 stainless steel Floor: Non-slip aluminium checkered floor |
| Electrical System:   | 230V electrical circuit for sockets & appliances 380V electrical circuit for the dish washer Circuit breaker 220V power sockets 380V generator receptacles Electrical wires     |
| Lighting:            | Interior lighting units 10 ceiling lights 6 pendant lights                                                                                                                      |
| Accessory            | Casters Drop down folding concession shelves Air conditioner Stainless steel air conditioner cage Vent fan Door stop                                                            |
| Water Supply System: | Water pump 25L food-grade clean water tanks 25L food-grade waste wastewater tanks Water hookups for the dish washer                                                             |