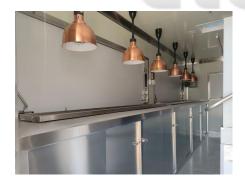

# **Specification**

| Model:               | CB545                                                                                                                                                                           |
|----------------------|---------------------------------------------------------------------------------------------------------------------------------------------------------------------------------|
| Dimensions:          | 545*210*215cm                                                                                                                                                                   |
| Color:               | Black                                                                                                                                                                           |
| Window:              | Concession windows, with gas struts                                                                                                                                             |
| Electrical:          | 220V/50HZ                                                                                                                                                                       |
| Material:            | Frame: Galvanized steel Exterior wall: Corrugated steel Insulation: 40mm insulation Interior wall: XPS Workbench: 201 stainless steel Floor: Non-slip aluminium checkered floor |
| Electrical System:   | 230V electrical circuit for sockets & appliances 380V electrical circuit for the dish washer Circuit breaker 220V power sockets 380V generator receptacles Electrical wires     |
| Lighting:            | Interior lighting units 10 ceiling lights 6 pendant lights                                                                                                                      |
| Accessory            | Casters Drop down folding concession shelves Air conditioner Stainless steel air conditioner cage Vent fan Door stop                                                            |
| Water Supply System: | Water pump 25L food-grade clean water tanks 25L food-grade waste wastewater tanks Water hookups for the dish washer                                                             |