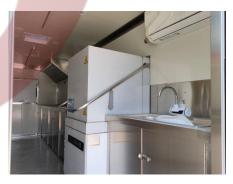

| Water Sink Kits:   | 2 compartment water sinks Commercial faucet for cold & hot water Floor drain                                                                                        |
|--------------------|---------------------------------------------------------------------------------------------------------------------------------------------------------------------|
| Kitchen Equipment: | Stainless steel workbenches, with backsplash Stainless steel sliding cabinets Electric Bain Marie Dish washer Pull-out trash bins 1.5m stainless steel exhaust hood |
| Warranty:          | 1 year warranty for free                                                                                                                                            |