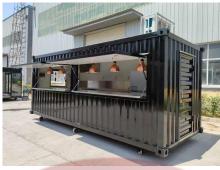

# **CB545 Shipping Container**

# **Specification**

| Model:               | CB545                                                                                                                                                                           |
|----------------------|---------------------------------------------------------------------------------------------------------------------------------------------------------------------------------|
| Dimensions:          | 545*210*215cm                                                                                                                                                                   |
| Color:               | Black                                                                                                                                                                           |
| Window:              | Concession windows, with gas struts                                                                                                                                             |
| Electrical:          | 220V/50HZ                                                                                                                                                                       |
| Material:            | Frame: Galvanized steel Exterior wall: Corrugated steel Insulation: 40mm insulation Interior wall: XPS Workbench: 201 stainless steel Floor: Non-slip aluminium checkered floor |
| Electrical System:   | 230V electrical circuit for sockets & appliances 380V electrical circuit for the dish washer Circuit breaker 220V power sockets 380V generator receptacles Electrical wires     |
| Lighting:            | Interior lighting units 10 ceiling lights 6 pendant lights                                                                                                                      |
| Accessory            | Casters Drop down folding concession shelves Air conditioner Stainless steel air conditioner cage Vent fan Door stop                                                            |
| Water Supply System: | Water pump 25L food-grade clean water tanks 25L food-grade waste wastewater tanks Water hookups for the dish washer                                                             |

| Water Sink Kits:   | 2 compartment water sinks Commercial faucet for cold & hot water Floor drain                                                                                        |
|--------------------|---------------------------------------------------------------------------------------------------------------------------------------------------------------------|
| Kitchen Equipment: | Stainless steel workbenches, with backsplash Stainless steel sliding cabinets Electric Bain Marie Dish washer Pull-out trash bins 1.5m stainless steel exhaust hood |
| Warranty:          | 1 year warranty for free                                                                                                                                            |

### **Details**

- Front - - Side - - Side -

- Front - - Side - - Rear -

- Casters - - Interior- - Appliances -

- Interior - - Ventilation - - Plumbing -