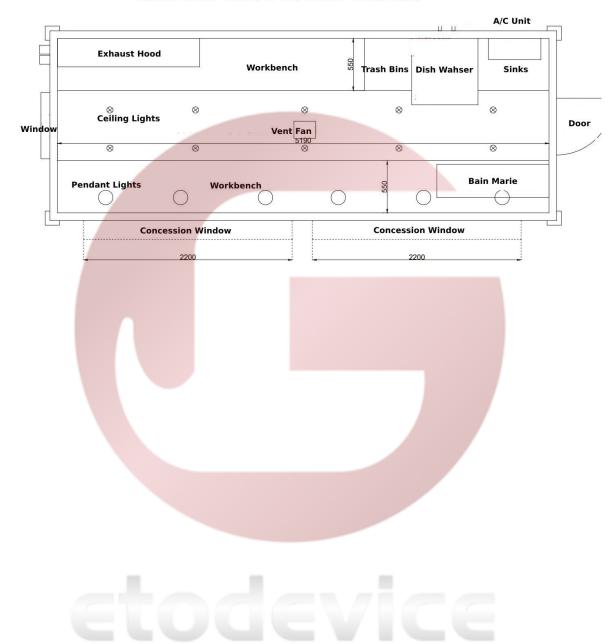

### Floor Plan

Model: CB545 Size: 545\*210\*215cm Color: Black

# **Specification**

| Model:               | CB545                                                                                                                                                                           |
|----------------------|---------------------------------------------------------------------------------------------------------------------------------------------------------------------------------|
| Dimensions:          | 545*210*215cm                                                                                                                                                                   |
| Color:               | Black                                                                                                                                                                           |
| Window:              | Concession windows, with gas struts                                                                                                                                             |
| Electrical:          | 220V/50HZ                                                                                                                                                                       |
| Material:            | Frame: Galvanized steel Exterior wall: Corrugated steel Insulation: 40mm insulation Interior wall: XPS Workbench: 201 stainless steel Floor: Non-slip aluminium checkered floor |
| Electrical System:   | 230V electrical circuit for sockets & appliances 380V electrical circuit for the dish washer Circuit breaker 220V power sockets 380V generator receptacles Electrical wires     |
| Lighting:            | Interior lighting units 10 ceiling lights 6 pendant lights                                                                                                                      |
| Accessory            | Casters Drop down folding concession shelves Air conditioner Stainless steel air conditioner cage Vent fan Door stop                                                            |
| Water Supply System: | Water pump 25L food-grade clean water tanks 25L food-grade waste wastewater tanks Water hookups for the dish washer                                                             |

| Water Sink Kits:   | 2 compartment water sinks Commercial faucet for cold & hot water Floor drain                                                                                        |
|--------------------|---------------------------------------------------------------------------------------------------------------------------------------------------------------------|
| Kitchen Equipment: | Stainless steel workbenches, with backsplash Stainless steel sliding cabinets Electric Bain Marie Dish washer Pull-out trash bins 1.5m stainless steel exhaust hood |
| Warranty:          | 1 year warranty for free                                                                                                                                            |