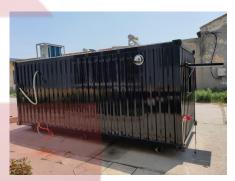

# **CB545 Shipping Container**

# **Specification**

| Model:               | CB545                                                                                                                                                                           |
|----------------------|---------------------------------------------------------------------------------------------------------------------------------------------------------------------------------|
| Dimensions:          | 545*210*215cm                                                                                                                                                                   |
| Color:               | Black                                                                                                                                                                           |
| Window:              | Concession windows, with gas struts                                                                                                                                             |
| Electrical:          | 220V/50HZ                                                                                                                                                                       |
| Material:            | Frame: Galvanized steel Exterior wall: Corrugated steel Insulation: 40mm insulation Interior wall: XPS Workbench: 201 stainless steel Floor: Non-slip aluminium checkered floor |
| Electrical System:   | 230V electrical circuit for sockets & appliances 380V electrical circuit for the dish washer Circuit breaker 220V power sockets 380V generator receptacles Electrical wires     |
| Lighting:            | Interior lighting units 10 ceiling lights 6 pendant lights                                                                                                                      |
| Accessory            | Casters Drop down folding concession shelves Air conditioner Stainless steel air conditioner cage Vent fan Door stop                                                            |
| Water Supply System: | Water pump 25L food-grade clean water tanks 25L food-grade waste wastewater tanks Water hookups for the dish washer                                                             |

### **Details**

- Front - - Side - - Side -

- Front - - Side - - Rear -

- Casters - - Interior- - Appliances -

- Interior - - Ventilation - - Plumbing -