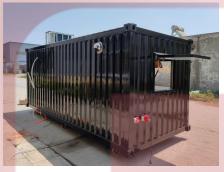

# **CB545 Shipping Container**

# **Specification**

| Model:               | CB545                                                                                                                                                                           |
|----------------------|---------------------------------------------------------------------------------------------------------------------------------------------------------------------------------|
| Dimensions:          | 545*210*215cm                                                                                                                                                                   |
| Color:               | Black                                                                                                                                                                           |
| Window:              | Concession windows, with gas struts                                                                                                                                             |
| Electrical:          | 220V/50HZ                                                                                                                                                                       |
| Material:            | Frame: Galvanized steel Exterior wall: Corrugated steel Insulation: 40mm insulation Interior wall: XPS Workbench: 201 stainless steel Floor: Non-slip aluminium checkered floor |
| Electrical System:   | 230V electrical circuit for sockets & appliances 380V electrical circuit for the dish washer Circuit breaker 220V power sockets 380V generator receptacles Electrical wires     |
| Lighting:            | Interior lighting units 10 ceiling lights 6 pendant lights                                                                                                                      |
| Accessory            | Casters Drop down folding concession shelves Air conditioner Stainless steel air conditioner cage Vent fan Door stop                                                            |
| Water Supply System: | Water pump 25L food-grade clean water tanks 25L food-grade waste wastewater tanks Water hookups for the dish washer                                                             |

### **Details**

- Front - - Side - - Side -

- Front - - Side - - Rear -

- Casters - - Interior- - Appliances -

- Interior - - Ventilation - - Plumbing -