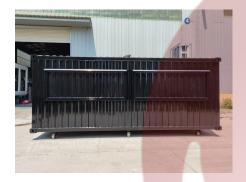

# **CB545 Shipping Container**

# **Specification**

| Model:               | CB545                                                                                                                                                                           |
|----------------------|---------------------------------------------------------------------------------------------------------------------------------------------------------------------------------|
| Dimensions:          | 545*210*215cm                                                                                                                                                                   |
| Color:               | Black                                                                                                                                                                           |
| Window:              | Concession windows, with gas struts                                                                                                                                             |
| Electrical:          | 220V/50HZ                                                                                                                                                                       |
| Material:            | Frame: Galvanized steel Exterior wall: Corrugated steel Insulation: 40mm insulation Interior wall: XPS Workbench: 201 stainless steel Floor: Non-slip aluminium checkered floor |
| Electrical System:   | 230V electrical circuit for sockets & appliances 380V electrical circuit for the dish washer Circuit breaker 220V power sockets 380V generator receptacles Electrical wires     |
| Lighting:            | Interior lighting units 10 ceiling lights 6 pendant lights                                                                                                                      |
| Accessory            | Casters Drop down folding concession shelves Air conditioner Stainless steel air conditioner cage Vent fan Door stop                                                            |
| Water Supply System: | Water pump 25L food-grade clean water tanks 25L food-grade waste wastewater tanks Water hookups for the dish washer                                                             |

| Water Sink Kits:   | 2 compartment water sinks Commercial faucet for cold & hot water Floor drain                                                                                        |
|--------------------|---------------------------------------------------------------------------------------------------------------------------------------------------------------------|
| Kitchen Equipment: | Stainless steel workbenches, with backsplash Stainless steel sliding cabinets Electric Bain Marie Dish washer Pull-out trash bins 1.5m stainless steel exhaust hood |
| Warranty:          | 1 year warranty for free                                                                                                                                            |

### **Details**

- Front - - Side - - Side -

- Front - - Side - - Rear -

- Casters - - Interior- - Appliances -

- Interior - - Ventilation - - Plumbing -